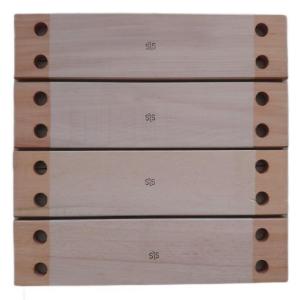

Our company shows produce in the marine safety materials sector and is located in Izmit / Turkey. our products are manufactured according to ISO 799-1:2019(e) requirements. Our aim; to provide our customers' requests at affordable prices and on time by prioritising quality.



## **PRODUCTS** Emberkation / Pilot Ladders

Wood Step Emberkation Ladder





Pilot Ladder







### Wooden Step: 30 x 115 x 525 mm SLSPLWS



#### Wooden Spreader: 30 x 115 x 1800 mm SLSPLWSS



Rubber Step: SLSPLRS



#### Split Distance Piece / Synthetic Choke



Radansa / Steel Thimble



#### Aluminium Thimble







Jacobs – Monkey Ladder SLSWRS

Slo





Thru-Hull Wood Plugs

Wooden Boat Hook





Heat Shrinkable Tube



## STOCK







# CONTACT US



shipladdershop

+90 0536 442 00 88



info@shipladdershop.com sls@shipladdershop.com



Yaylacık Mahallesi Yalın Sokak Zemin Kat No:16/D Başiskele / KOCAELİ / TURKEY

**On Time Service / Quality**