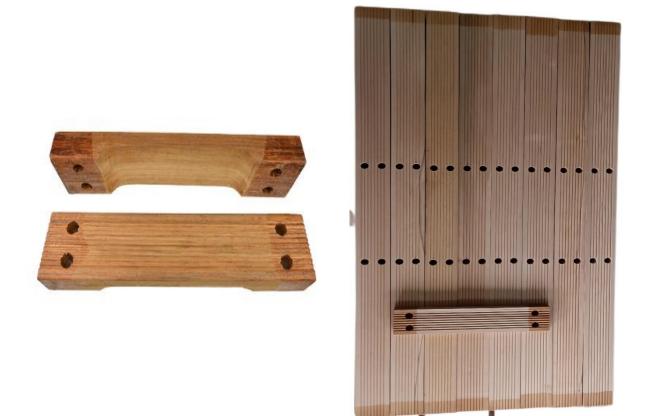

### Wooden Step: 30 x 115 x 525 mm SLSPLWS

#### Wooden Spreader: 30 x 115 x 1800 mm SLSPLWSS

Rubber Step: SLSPLRS