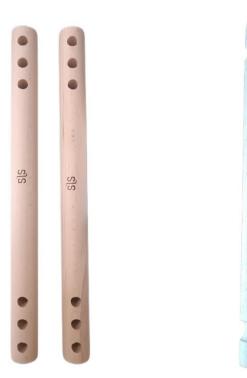

Our company shows produce in the marine safety materials sector and is located in Izmit / Turkey. our products are manufactured according to ISO 799-1:2019(e) requirements. Our aim; to provide our customers' requests at affordable prices and on time by prioritising quality.



## **PRODUCTS** Emberkation / Pilot Ladders

Wood Step Emberkation Ladder





Pilot Ladder







### Wooden Step: 30 x 115 x 525 mm SLSPLWS



#### Wooden Spreader: 30 x 115 x 1800 mm SLSPLWSS



Rubber Step: SLSPLRS



#### Split Distance Piece / Synthetic Choke



Radansa / Steel Thimble



#### Aluminium Thimble







Jacobs – Monkey Ladder SLSWRS

Slo





Thru-Hull Wood Plugs

Wooden Boat Hook





Heat Shrinkable Tube



## STOCK







# CONTACT US



shipladdershop

+90 0536 442 00 88



info@shipladdershop.com sls@shipladdershop.com



Yaylacık Mahallesi Yalın Sokak Zemin Kat No:16/D Başiskele / KOCAELİ / TURKEY

**On Time Service / Quality**