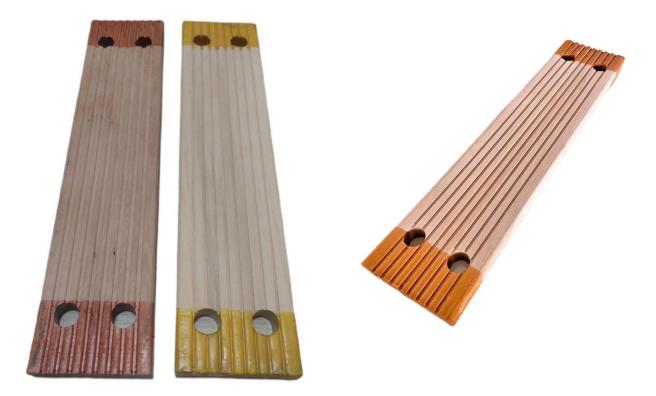

Our company shows produce in the marine safety materials sector and is located in Izmit / Turkey. our products are manufactured according to ISO 799-1:2019(e) requirements. Our aim; to provide our customers' requests at affordable prices and on time by prioritising quality.



## **PRODUCTS** Emberkation / Pilot Ladders

Wood Step Emberkation Ladder





Pilot Ladder







### Wooden Step: 30 x 115 x 525 mm SLSPLWS



#### Wooden Spreader: 30 x 115 x 1800 mm SLSPLWSS



Rubber Step: SLSPLRS



#### Split Distance Piece / Synthetic Choke



Radansa / Steel Thimble



#### Aluminium Thimble







Jacobs – Monkey Ladder SLSWRS

Slo





Thru-Hull Wood Plugs

Wooden Boat Hook





Heat Shrinkable Tube



## STOCK







# CONTACT US



shipladdershop

+90 0536 442 00 88



info@shipladdershop.com sls@shipladdershop.com



Yaylacık Mahallesi Yalın Sokak Zemin Kat No:16/D Başiskele / KOCAELİ / TURKEY

**On Time Service / Quality**