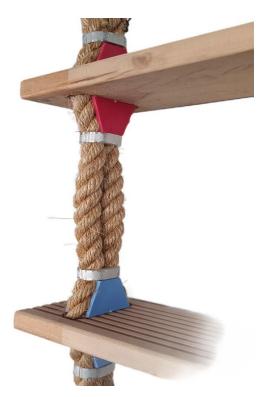

Our company shows produce in the marine safety materials sector and is located in Izmit / Turkey. our products are manufactured according to ISO 799-1:2019(e) requirements. Our aim; to provide our customers' requests at affordable prices and on time by prioritising quality.



## **PRODUCTS** Emberkation / Pilot Ladders

Wood Step Emberkation Ladder





Pilot Ladder







### Wooden Step: 30 x 115 x 525 mm SLSPLWS



#### Wooden Spreader: 30 x 115 x 1800 mm SLSPLWSS



Rubber Step: SLSPLRS



#### Split Distance Piece / Synthetic Choke



Radansa / Steel Thimble



#### Aluminium Thimble







Jacobs – Monkey Ladder SLSWRS

Slo





Thru-Hull Wood Plugs

Wooden Boat Hook





Heat Shrinkable Tube



## STOCK







# CONTACT US



shipladdershop

+90 0536 442 00 88



info@shipladdershop.com sls@shipladdershop.com



Yaylacık Mahallesi Yalın Sokak Zemin Kat No:16/D Başiskele / KOCAELİ / TURKEY

**On Time Service / Quality**