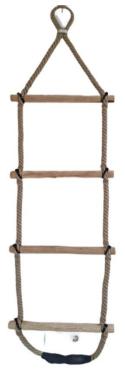

## **PRODUCTS** Emberkation / Pilot Ladders

Wood Step Emberkation Ladder

Pilot Ladder

### Wooden Step: 30 x 115 x 525 mm SLSPLWS

#### Wooden Spreader: 30 x 115 x 1800 mm SLSPLWSS

Rubber Step: SLSPLRS

#### Split Distance Piece / Synthetic Choke

Radansa / Steel Thimble

#### Aluminium Thimble

Jacobs – Monkey Ladder SLSWRS

Slo

Thru-Hull Wood Plugs

Wooden Boat Hook

Heat Shrinkable Tube