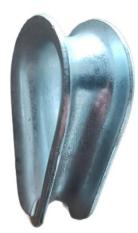

#### Aluminium Thimble

Jacobs – Monkey Ladder SLSWRS

Slo

Thru-Hull Wood Plugs

Wooden Boat Hook

Heat Shrinkable Tube