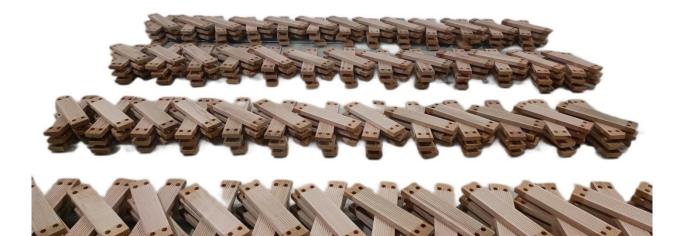

### Wooden Step: 30 x 115 x 525 mm SLSPLWS

#### Wooden Spreader: 30 x 115 x 1800 mm SLSPLWSS

Rubber Step: SLSPLRS