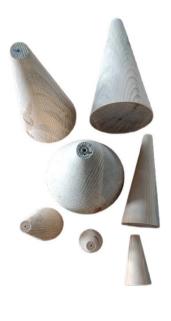

#### Aluminium Thimble

Jacobs – Monkey Ladder SLSWRS

Slo

Thru-Hull Wood Plugs

Wooden Boat Hook

Heat Shrinkable Tube